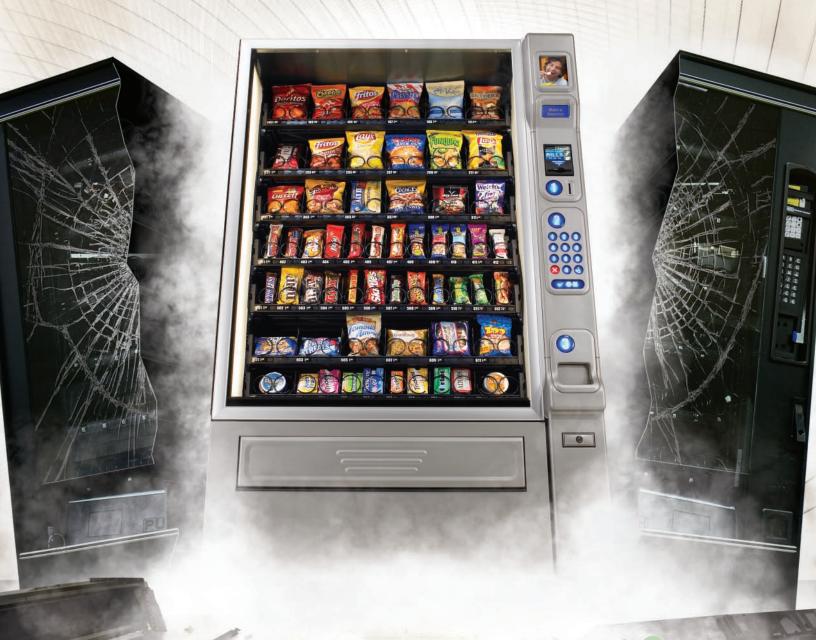

# merchantsix

DISTINCTLY DIFFERENT

New equipment and payment system technology, greater reliability and performance, and superior product variety make Merchant Six the complete merchandising solution for any location.

# **CONSUMER EXPERIENCE**

With more selections, new styling, and an enlarged glass front window, Merchant delivers a wider variety of products in a fresh, new way that keeps your consumers coming back for more. An optional bill recycler that accepts and pays back bills sets a new standard for consumer convenience.

## **VARIETY**

Merchant delivers more variety, giving your consumers the new flavors, healthy snacks, and new products they demand. With 50% more selections than conventional snack merchandisers, Merchant can provide the right quantity and product mix to satisfy the unique preferences of any location.