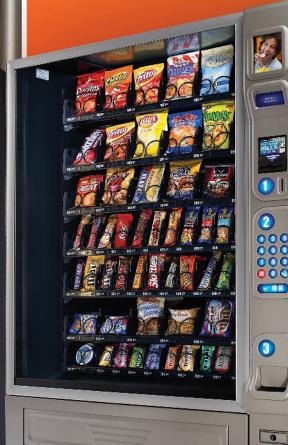

# **CONSUMER EXPERIENCE**

With more selections, new styling, and an enlarged glass front window, Merchant delivers a wider variety of products in a fresh, new way that keeps your consumers coming back for more. An optional bill recycler that accepts and pays back bills sets a new standard for consumer convenience.

## **VARIETY**

Merchant delivers more variety, giving your consumers the new flavors, healthy snacks, and new products they demand. With 50% more selections than conventional snack merchandisers, Merchant can provide the right quantity and product mix to satisfy the unique preferences of any location.