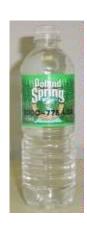

## **Vend Test Database**

ECN #: 004746 Test #: 2000-775-09

Date: 02/20/2007 \*Model: 5800 BEVMAX 2

\*Size: \*Type: PET \*Description: POLAND SPRINGS "SLIMLINE" 16.9 OZ

Country: USA

Pkg Ht. (inches): Pkg. Dia. (inches): 2.49 8.4 New