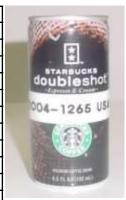

## **Vend Test Database**

ECN #: 002766 Test #: 2004-1265-01

\*Model: 501E SERIES 90 Country: USA

\*Description: STARBUCKS DOUBLESHOT

COFFEE

Release 3 Level:

Date:

05/10/2005

\*Size: 6.5 OZ (192 ML)

 Pkg. Dia. (inches):
 2.08
 Pkg Ht. (inches):
 4.32

 Pkg. Dia. (mm):
 52.83
 Pkg. Ht. (mm):
 109.72

\*Type: CAN

NewRevised

Instructions:

| Wide Column Setup Deep: N/A |             |             |  |  |
|-----------------------------|-------------|-------------|--|--|
| Qty                         | Part Number | Description |  |  |
|                             |             |             |  |  |
|                             |             |             |  |  |
|                             |             |             |  |  |
|                             |             |             |  |  |
|                             |             |             |  |  |
|                             |             |             |  |  |
|                             |             |             |  |  |
|                             |             |             |  |  |
|                             |             |             |  |  |
|                             |             |             |  |  |
|                             |             |             |  |  |
|                             |             |             |  |  |
|                             |             |             |  |  |