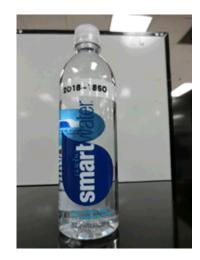

## **Vend Test Database**

ECN #: N/A

Test #: 2018-1850-02

**Date:** 07/09/2018 \*Model: 5800 BEVMAX 4

\*Size: 20oz (591ml) \*Type: PET \*Description: SMART WATER BOTTLE

Country: USA

Pkg. Dia. (inches): 2.58 Pkg Ht. (inches): 9.37