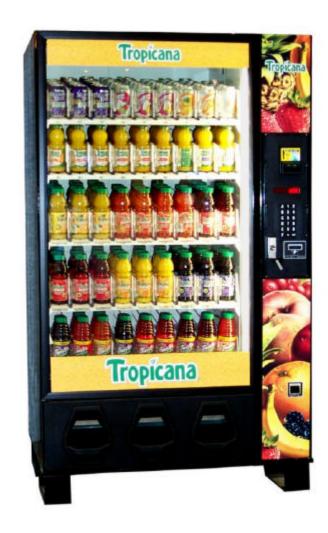

## The Leader In Cold Drink Vending

Model 5592 Glassfront Vender Shown

## **Features**

- ➤ 45 Product Facings for High Sales Impact
- ➤ Full Space to Sales Programming
- ➤ Increased Refrigerated Cabinet for Taller Packages
- ➤ CFC-Free R134A Refrigeration System with a 5 Year Warranty
- ➤ Health Control Equipped
- ➤ MDB Electronic Controller with a 3 Year Warranty
- ➤ Multi-Pricing by Column
- > Full Financial and Product Audit Functions
- ➤ Easy Display-Prompted Programming and Setup
- ➤ All Components Are Serviceable from the Front of the Machine

| <u>Specifications</u> |                                                                                                                                                  |
|-----------------------|--------------------------------------------------------------------------------------------------------------------------------------------------|
| CAPACITIES & PACKAGES | 360 – 405 Packages Based on the Size and Shape of the Package<br>The Vender Will Deliver Most Cans, Glass and Pet Bottles In<br>10 – 20 Oz Sizes |
| DIMENSIONS            | 72"H x 42"W x 32"D                                                                                                                               |
| WEIGHT (lbs.)         | 622 lbs. Empty                                                                                                                                   |
| COLUMNS & SELECTIONS  | 5 Trays with 9 Columns per Tray<br>45 Selections                                                                                                 |
| LOGIC                 | MDB Protocol for Coin Changer & Bill Acceptor Logic                                                                                              |
| POWER                 | 120 VAC, 60 Hz, 12 Amps                                                                                                                          |