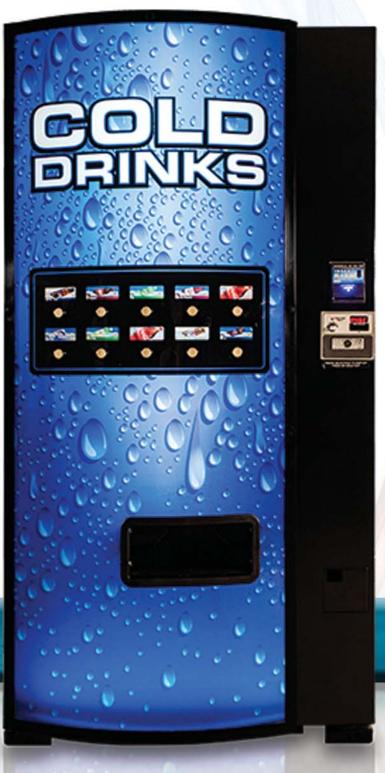

# DNCB SERIES

NEW CAN / BOTTLE VENDER

EXCEEDS ENERGY STAR TIER 3 STANDARDS

MEETS NEW ADA REQUIREMENTS

CRANE MERCHANDISING SYSTEMS

# DNCB SERIES

**NEW CAN/BOTTLE VENDER** 

#### **Specifications**

| Model Number:       | 640-10             |            | 448-7              |            |
|---------------------|--------------------|------------|--------------------|------------|
| Columns/Selections: | 10 / 10            |            | 7/7                |            |
| Capacities:         | Total              | Per Column | Total              | Per Column |
| 12 oz. Cans         | 640                | 64         | 448                | 64         |
| 16/20 oz. Bottles*  | 280                | 28         | 196                | 28         |
| Dimensions:         | 72"H x 37"W x 34"D |            | 72"H x 28"W x 34"D |            |
| Approximate Weight: | 788 lbs.           |            | 646 lbs.           |            |