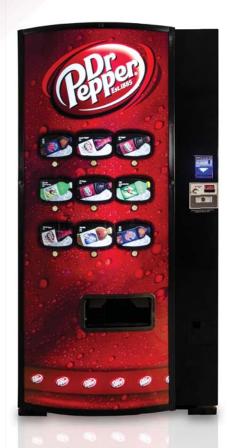

NEW CAN / BOTTLE VENDER

EXCEEDS ENERGY STAR TIER 3 STANDARDS

MEETS NEW ADA REQUIREMENTS

CRANE MERCHANDISING SYSTEMS

# **DNCB** Series

#### **NEW CAN/BOTTLE VENDER**

## **Specifications**

| Model Number:       | 796                | 799                |
|---------------------|--------------------|--------------------|
| Columns/Selections: | 10 / 9             | 7/6                |
| Capacities:         | Total Per Column   | Total Per Column   |
| 12/16 oz. Cans      | 640/480 64/48      | 448/336 64/48      |
| 16/20 oz. Bottles   | 340/300 34/30      | 233/210 34/30      |
| Dimensions:         | 72"H x 37"W x 34"D | 72"H x 28"W x 34"D |
| Approximate Weight: | 788 lbs.           | 646 lbs.           |