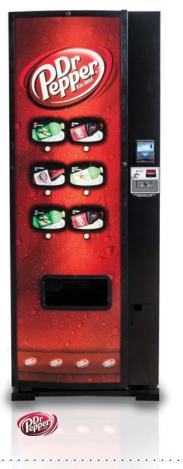

NEW CAN / BOTTLE VENDER

EXCEEDS ENERGY STAR TIER 3 STANDARDS

MEETS NEW ADA REQUIREMENTS

CRANE MERCHANDISING SYSTEMS

# **DNCB** Series

#### **NEW CAN/BOTTLE VENDER**

## **Specifications**

| Model Number:       | 796                | 799                |
|---------------------|--------------------|--------------------|
| Columns/Selections: | 10 / 9             | 7/6                |
| Capacities:         | Total Per Column   | Total Per Column   |
| 12/16 oz. Cans      | 640/480 64/48      | 448/336 64/48      |
| 16/20 oz. Bottles   | 340/300 34/30      | 233/210 34/30      |
| Dimensions:         | 72"H x 37"W x 34"D | 72"H x 28"W x 34"D |
| Approximate Weight: | 788 lbs.           | 646 lbs.           |