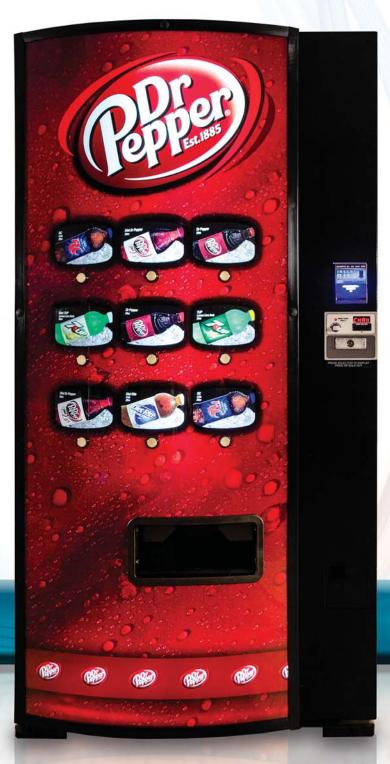

NEW CAN / BOTTLE VENDER

EXCEEDS ENERGY STAR TIER 3 STANDARDS

MEETS NEW ADA REQUIREMENTS

CRANE MERCHANDISING SYSTEMS

# **DNCB** Series

#### **NEW CAN/BOTTLE VENDER**

## **Specifications**

| Model Number:       | 796                | 799                |
|---------------------|--------------------|--------------------|
| Columns/Selections: | 10 / 9             | 7/6                |
| Capacities:         | Total Per Column   | Total Per Column   |
| 12/16 oz. Cans      | 640/480 64/48      | 448/336 64/48      |
| 16/20 oz. Bottles   | 340/300 34/30      | 233/210 34/30      |
| Dimensions:         | 72"H x 37"W x 34"D | 72"H x 28"W x 34"D |
| Approximate Weight: | 788 lbs.           | 646 lbs.           |