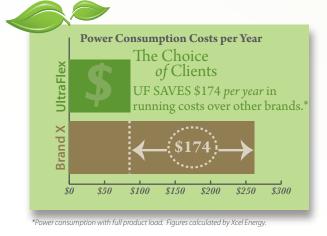

## **Best in Energy Efficiency**

#### *S*A New Standard in Performance.

AUTOMATI

- ✓ Lowest power consumption
- ✓ Highest refrigeration efficiency
- ✓ Better compressor performance means fewer cycles and a longer life
- ✓ Fast and consistent temperature pull-down
- ✓ Performs to Tier 1 Energy Star criteria for cold drink merchandisers
- ✓ 100% injected foam construction using state-of-the-art manufacturing
- ✓ Eco-friendly LED lighting