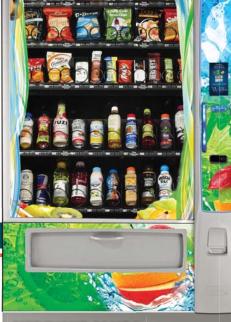

## EXPERIENCE MEDIA

Rediscover what vending can do for your location with the NFW Media



**MERCHANT COMBO** 



## Latest Technology

Modern technology turns vending into an experience!





Automatic Maintenance Alerts Alerts your

operators so you don't have to



Convenient Purchases Purchase multiple items in one easy transaction with

Wheelchair

Accessible

Meets new access

reauirements of

Americans with

**Disabilities** Act



Pay with large bills and receive change in bills



Features efficient refrigeration and low-energy LED lighting



**MERCHANT AMBIENT** 

## Custom Graphics Options

Promote healthy eating or add your company logo