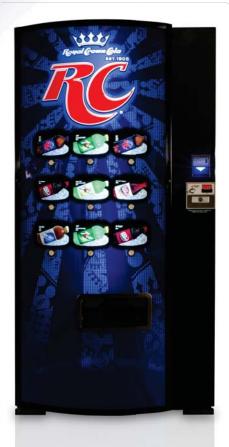

#### **Specifications**

| Model Number:       | 796                |            | 799                |            |
|---------------------|--------------------|------------|--------------------|------------|
| Columns/Selections: | 10/9               |            | 7/7                |            |
| Capacities:         | Total              | Per Column | Total              | Per Column |
| 12/16 oz. Cans      | 640/480            | 64/48      | 448/336            | 64/48      |
| 16/20 oz. Bottles   | 340/300            | 34/30      | 233/210            | 34/30      |
| Dimensions:         | 72"H x 37"W x 34"D |            | 72"H x 28"W x 34"D |            |
| Approximate Weight: | 788 lbs.           |            | 646 lbs.           |            |

Logic: MDB level 3 Controller

Power: 115 VAC, 60 Hz, 7A

**Refrigeration:** 134A CFC-Free Refrigerant Gas, 1/3 HP Compressor

Certifications: UL, CUL, CE, FCC, NOM, CTICK

MEETS ANSI AND NEW ADA REQUIREMENTS