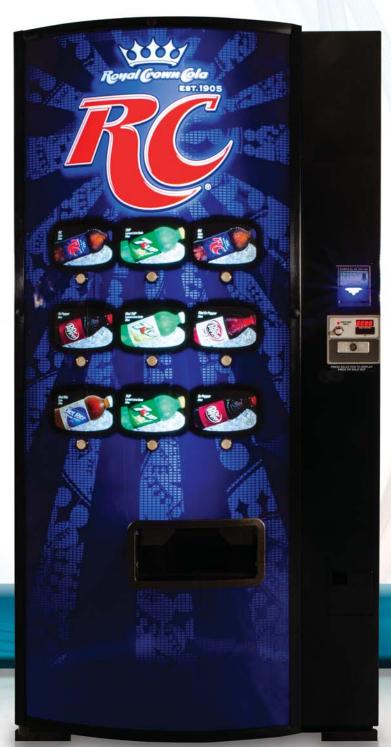

#### **Specifications**

| Model Number:       | 796                |            | 799                |            |
|---------------------|--------------------|------------|--------------------|------------|
| Columns/Selections: | 10/9               |            | 7/7                |            |
| Capacities:         | Total              | Per Column | Total              | Per Column |
| 12/16 oz. Cans      | 640/480            | 64/48      | 448/336            | 64/48      |
| 16/20 oz. Bottles   | 340/300            | 34/30      | 233/210            | 34/30      |
| Dimensions:         | 72"H x 37"W x 34"D |            | 72"H x 28"W x 34"D |            |
| Approximate Weight: | 788 lbs.           |            | 646 lbs.           |            |

Logic: MDB level 3 Controller

Power: 115 VAC, 60 Hz, 7A

**Refrigeration:** 134A CFC-Free Refrigerant Gas, 1/3 HP Compressor

Certifications: UL, CUL, CE, FCC, NOM, CTICK

MEETS ANSI AND NEW ADA REQUIREMENTS