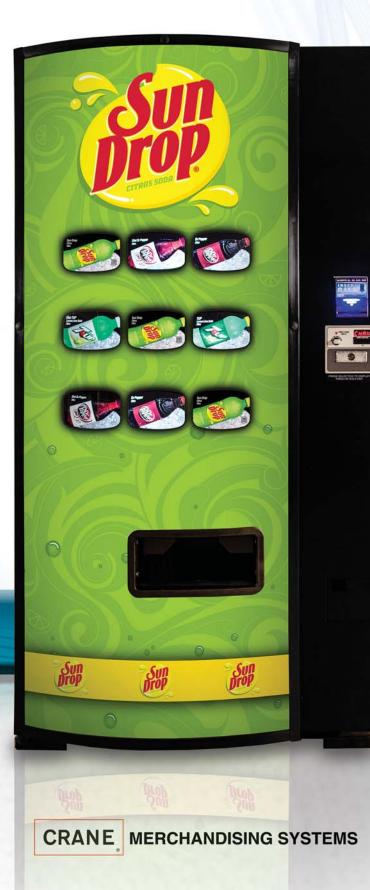

# MCB Series

EXCEEDS ENERGY STAR TIER 3 STANDARDS

MEETS NEW ADA REQUIREMENTS

**Refrigeration:** 

Certifications:

UL, CUL, CE, FCC, NOM, CTICK

134A CFC-Free Refrigerant Gas, 1/3 HP Compressor

MEETS ANSI AND NEW ADA REQUIREMENTS