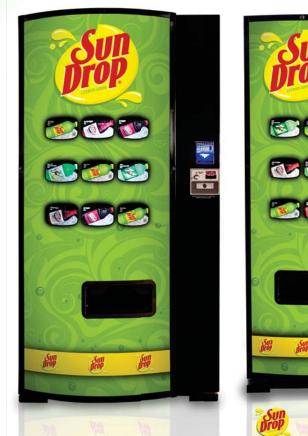

# **DNCB** Series

NEW CAN/BOTTLE VENDER

# **Smaller Footprint**

The DNCB Model 448 has the smallest footprint in the industry, yet maintains high capacity