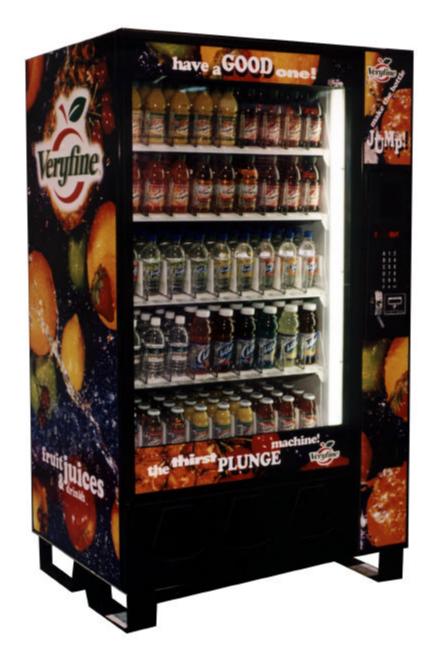

## **BeverageMax Venders**

## <u>Features</u>

- Compressor and Refrigeration System is Full Hermetic Construction for Long Service Life
- Refrigeration System Uses NON-CFC R134a Refrigerant
- > All Components Are Serviceable from the Front of the Machine
- Easy Display-Prompted Programming and Set-Up
- Multi-Pricing by Column and Selected Time
- Full Financial and Product Audit Functions
- User Friendly Alpha-Numeric Selection Keyboard
- 8 Character Alpha-Numeric Scrolling Display

| Specifications           |                                                                                                                                                  |
|--------------------------|--------------------------------------------------------------------------------------------------------------------------------------------------|
| CAPACITIES &<br>PACKAGES | 360 – 432 Products Based on the Size and Shape of the Package<br>The Vender Will Deliver Most Cans, Glass and Pet Bottles In<br>10 – 20 Oz Sizes |
| DIMENSIONS               | 72"H x 42"W x 32"D                                                                                                                               |
| WEIGHT (lbs.)            | 622 lbs. Empty                                                                                                                                   |
| COLUMNS &<br>SELECTIONS  | 5 Trays with 9 Columns per Tray<br>45 Selections                                                                                                 |
| LOGIC                    | MDB Protocol for Coin Changer & Bill Acceptor Logic                                                                                              |
| POWER                    | 120 VAC, 60 Hz, 12 Amps                                                                                                                          |